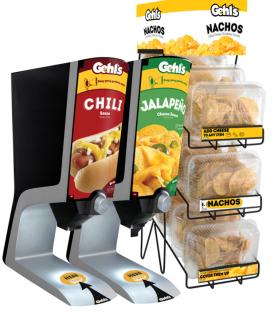

## **GEHL'S SUPPLIES AVAILABLE**

ITEM #739375
GEHL'S TORTILLA CHIPS 36ct

ITEM #745307
GEHL'S CHEDDAR CHEESE SAUCE 4/80oz
(FOR SINGLE & DUAL HT2 DISPENSER)
ITEM #749671
GEHL'S CHEDDAR CHEESE SAUCE 6/60oz
(FOR 2.0 DISPENSER)
ITEM #746990
GEHL'S JALAPENO CHEESE SAUCE 4/80oz
(FOR SINGLE & DUAL HT2 DISPENCER)
ITEM #749547
GEHL'S JALAPENO CHEESE SAUCE 6/60oz
(FOR 2.0 DISPENSER)

ITEM #745299
GEHL'S CHILI SAUCE 4/80oz
(FOR SINGLE & DUAL HT2 DISPENSER)
ITEM #749465
GEHL'S CHILI SAUCE 6/60oz
(FOR 2.0 DISPENSER)

ITEM #488247
GEHL'S JALAPENO CHEESE SAUCE CUPS
4pk