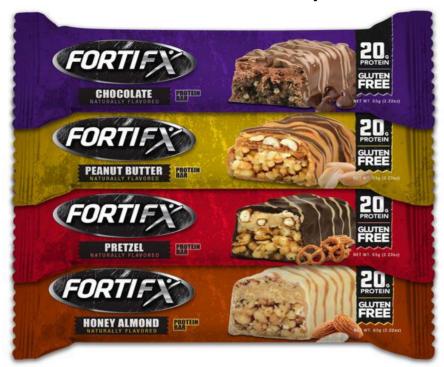

### HALF-GRANOLA BAR/ HALF- PROTEIN BAR

ITEM #490243 FORTIFX PROTEIN BAR CHOCOLATE

ITEM #490276
FORTIFX PROTEIN BAR
PEANUT BUTTER

ITEM # 490250
FORTIFX PROTEIN BAR
CHOCOLATE PRETZEL

ITEM #490268 FORTIFX PROTEIN BAR HONEY ALMOND

The FORTIFX bar is the world's first six layer half granola bar / half protein bar with 20g of whey protein, 260 calories and only 3g of sugar! Our goal has always been to make the world's best protein bar that tastes like a candy bar BUT that is also good for you. Welcome to #ADDICTIVENUTRITION