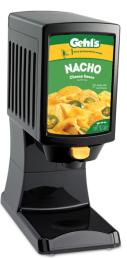

# for any Single or 2.0 Gehl's Dispenser

Order your Gehl's Dispenser at www.gehls.com & **Use Coupon Code:** 

2.0 22SZH531 HT2 Single 22BBR854 HT2 Dual 22THV987

Offer valid thru: 5/1/22 thru 8/30/22

## **GEHL'S SUPPLIES AVAILABLE**

ITEM #739375
GEHL'S TORTILLA CHIPS 36ct

ITEM #745307
GEHL'S CHEDDAR CHEESE SAUCE 4/80oz
(FOR SINGLE & DUAL HT2 DISPENSER)
ITEM #749671
GEHL'S CHEDDAR CHEESE SAUCE 6/60oz
(FOR 2.0 DISPENSER)
ITEM #746990
GEHL'S JALAPENO CHEESE SAUCE 4/80oz
(FOR SINGLE & DUAL HT2 DISPENCER)
ITEM #749547
GEHL'S JALAPENO CHEESE SAUCE 6/60oz
(FOR 2.0 DISPENSER)