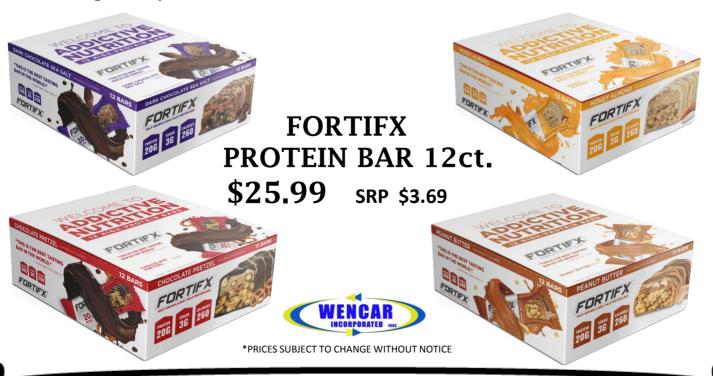

### HALF-GRANOLA BAR/ HALF- PROTEIN BAR

ITEM #490243 FORTIFX PROTEIN BAR CHOCOLATE

ITEM #490276
FORTIFX PROTEIN BAR
PEANUT BUTTER

ITEM # 490250
FORTIFX PROTEIN BAR
CHOCOLATE PRETZEL

ITEM #490268 FORTIFX PROTEIN BAR HONEY ALMOND

The FORTIFX bar is the world's first six layer half granola bar / half protein bar with 20g of whey protein, 260 calories and only 3g of sugar! Our goal has always been to make the world's best protein bar that tastes like a candy bar BUT that is also good for you. Welcome to #ADDICTIVENUTRITION