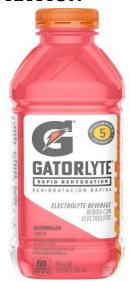

### **GATORLYTE**

SCIENTIFICALLY FORMULATED FOR RAPID REHYDRATION

#### **NEW FLAVOR**

ITEM #603282 GATORLYTE WATERMELON 12/20oz