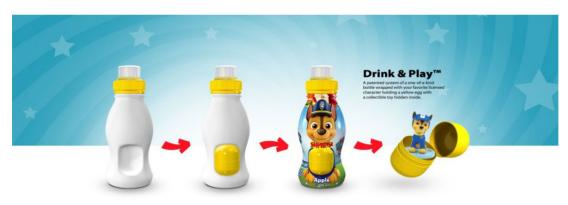

: 5/1/22 thru 8/30/22



#### **GEHL'S SUPPLIES AVAILABLE**



ITEM #739375
GEHL'S TORTILLA CHIPS 36ct



ITEM #745307
GEHL'S CHEDDAR CHEESE SAUCE 4/80oz
(FOR SINGLE & DUAL HT2 DISPENSER)
ITEM #749671
GEHL'S CHEDDAR CHEESE SAUCE 6/60oz
(FOR 2.0 DISPENSER)
ITEM #746990
GEHL'S JALAPENO CHEESE SAUCE 4/80oz
(FOR SINGLE & DUAL HT2 DISPENCER)
ITEM #749547
GEHL'S JALAPENO CHEESE SAUCE 6/60oz
(FOR 2.0 DISPENSER)



ITEM #745299
GEHL'S CHILI SAUCE 4/80oz
(FOR SINGLE & DUAL HT2 DISPENSER)
ITEM #749465
GEHL'S CHILI SAUCE 6/60oz
(FOR 2.0 DISPENSER)



ITEM #488247
GEHL'S JALAPENO CHEESE SAUCE CUPS
4pk

















- ✓ No added sugar
- ✓ No preservatives
- ✓ No citric acid
- No artificial flavors
- ✓ No artificial colors
- √ No artificial sweeteners
- Naturally Sweetened
- ✓ Low in calories











\$28.00 12ct. CASE

\$3.89 SRP 40% MARGIN

| *              | <b>PREBO</b> | OK JU       | JLY |
|----------------|--------------|-------------|-----|
| <del>-</del> X | SHIPS        | <b>AUGU</b> | JST |

| ACCOUNT #: |  |
|------------|--|
|            |  |

**STORE NAME : \_\_\_\_\_** 

SIGNATURE:

**SALESMAN**:\_\_\_\_\_



#### HALF-GRANOLA BAR/ HALF- PROTEIN BAR



ITEM #490243 FORTIFX PROTEIN BAR CHOCOLATE

ITEM #490276
FORTIFX PROTEIN BAR
PEANUT BUTTER

ITEM # 490250
FORTIFX PROTEIN BAR
CHOCOLATE PRETZEL

ITEM #490268 FORTIFX PROTEIN BAR HONEY ALMOND

The FORTIFX bar is the world's first six layer half granola bar / half protein bar with 20g of whey protein, 260 calories and only 3g of sugar! Our goal has always been to make the world's best protein bar that tastes like a candy