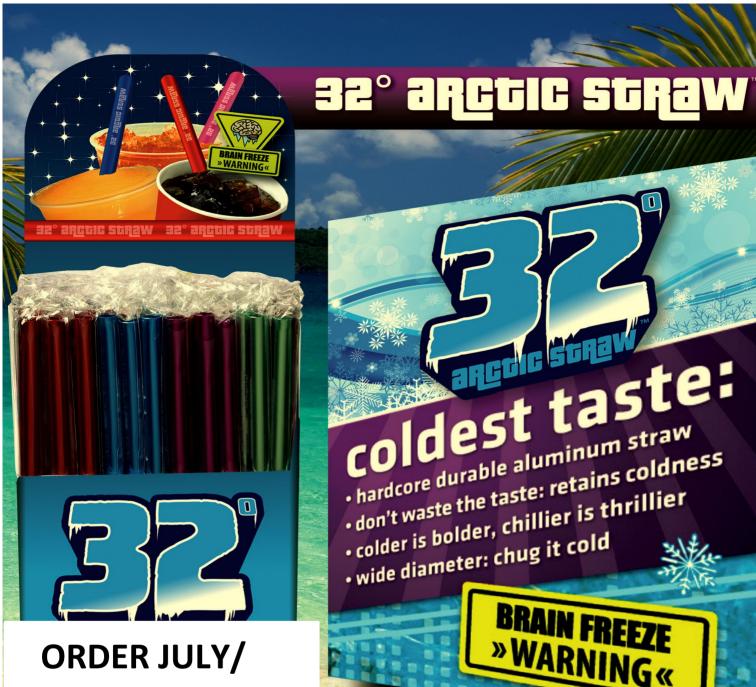

### **ARCTIC STRAWS ALUMINUM STRAWS** 120ct

| ACCOUNT #  |  |
|------------|--|
| STORE NAME |  |
| SIGNATURE  |  |
| SALESMAN   |  |

| COST     | UNIT<br>COST | SRP    |
|----------|--------------|--------|
| \$111.65 | 0.93         | \$1.59 |