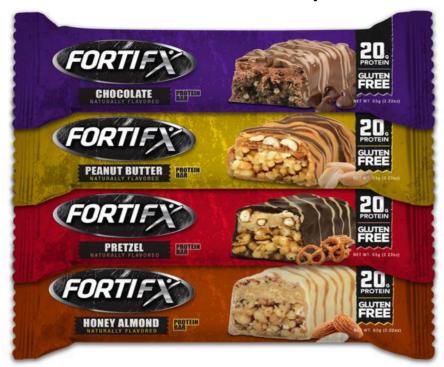

#### HALF-GRANOLA BAR/ HALF- PROTEIN BAR

ITEM #490243 FORTIFX PROTEIN BAR CHOCOLATE

ITEM #490276
FORTIFX PROTEIN BAR
PEANUT BUTTER

ITEM # 490250
FORTIFX PROTEIN BAR
CHOCOLATE PRETZEL

ITEM #490268 FORTIFX PROTEIN BAR HONEY ALMOND

The FORTIFX bar is the world's first six layer half granola bar / half protein bar with 20g of whey protein, 260 calories and only 3g of sugar! Our goal has always been to make the world's best protein bar that tastes like a candy bar BUT that is also good for you. Welcome to #ADDICTIVENUTRITION