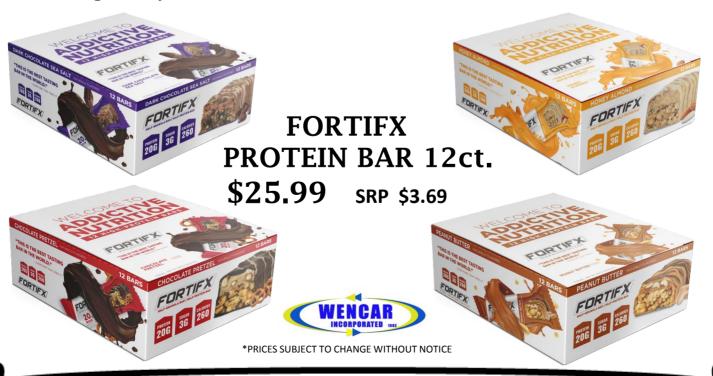

#### HALF-GRANOLA BAR/ HALF- PROTEIN BAR

ITEM #490243 FORTIFX PROTEIN BAR CHOCOLATE

ITEM #490276
FORTIFX PROTEIN BAR
PEANUT BUTTER

ITEM # 490250
FORTIFX PROTEIN BAR
CHOCOLATE PRETZEL

ITEM #490268 FORTIFX PROTEIN BAR HONEY ALMOND

The FORTIFX bar is the world's first six layer half granola bar / half protein bar with 20g of whey protein, 260 calories and only 3g of sugar! Our goal has always been to make the world's best protein bar that tastes like a candy bar BUT that is also good for you. Welcome to #ADDICTIVENUTRITION