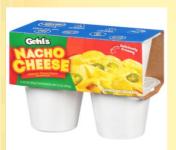

ITEM #745299
GEHL'S CHILI SAUCE 4/80oz
(FOR SINGLE & DUAL HT2 DISPENSER)
ITEM #749465
GEHL'S CHILI SAUCE 6/60oz
(FOR 2.0 DISPENSER)

ITEM #488247
GEHL'S JALAPENO CHEESE SAUCE CUPS
4pk

- ✓ No added sugar
- ✓ No preservatives
- ✓ No citric acid
- No artificial flavors
- ✓ No artificial colors
- √ No artificial sweeteners
- Naturally Sweetened
- ✓ Low in calories