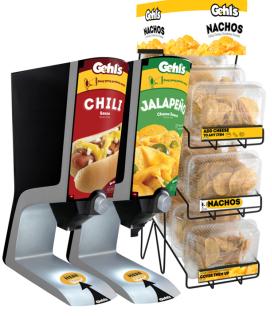

#### **GEHL'S SUPPLIES AVAILABLE**

ITEM #739375
GEHL'S TORTILLA CHIPS 36ct

ITEM #745307
GEHL'S CHEDDAR CHEESE SAUCE 4/80oz
(FOR SINGLE & DUAL HT2 DISPENSER)
ITEM #749671
GEHL'S CHEDDAR CHEESE SAUCE 6/60oz
(FOR 2.0 DISPENSER)
ITEM #746990
GEHL'S JALAPENO CHEESE SAUCE 4/80oz
(FOR SINGLE & DUAL HT2 DISPENCER)
ITEM #749547
GEHL'S JALAPENO CHEESE SAUCE 6/60oz
(FOR 2.0 DISPENSER)

ITEM #745299
GEHL'S CHILI SAUCE 4/80oz
(FOR SINGLE & DUAL HT2 DISPENSER)
ITEM #749465
GEHL'S CHILI SAUCE 6/60oz
(FOR 2.0 DISPENSER)

ITEM #488247
GEHL'S JALAPENO CHEESE SAUCE CUPS
4pk

- ✓ No added sugar
- ✓ No preservatives
- ✓ No citric acid
- No artificial flavors
- ✓ No artificial colors
- √ No artificial sweeteners
- Naturally Sweetened
- ✓ Low in calories