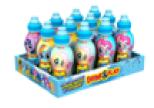

# TWANG BEER SALT NEW FLAVOR IN STOCK NOW! ORDER TODAY!

NOW YOU CAN DRESS YOUR HARD SELTZER
JUST LIKE YOU DRESS YOUR BEER. INTRODUCING
NEW TWANG GRAPEFRUIT BEER SALT.

ITEM #490326
TWANG LONGNECK GRAPEFRUIT 24ct