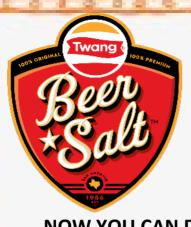

# TWANG BEER SALT NEW FLAVOR IN STOCK NOW! ORDER TODAY!

NOW YOU CAN DRESS YOUR HARD SELTZER
JUST LIKE YOU DRESS YOUR BEER. INTRODUCING
NEW TWANG GRAPEFRUIT BEER SALT.

ITEM #490326
TWANG LONGNECK GRAPEFRUIT 24ct